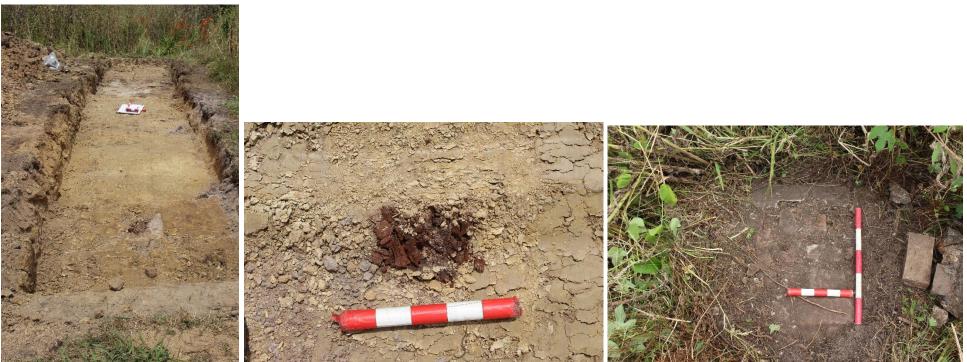

- Trench 10 was excavated in the approximate location of the former house site on a slightly different alignment to avoid large tree stumps. A series of posts were revealed below the turf/topsoil layer, driven into natural soils, but truncated higher up as a result of the historical demolition / removal of the house.
- Small fragments of glass, wood, and brick were present mixed in amongst the turf and topsoil on the surface, above the level of the posts. These have been identified as consistent with an early 20<sup>th</sup> century date.
- Probable remains of a chimney base were located approximately 4m NW of trench 10 within the weeds. The feature comprised unfrogged and machine-cut bricks, with coarse aggregate concrete bonding material over some bricks. Some loose bricks were also present on the surface (ex situ)

Example possible pile post

Possible chimney base remains with concrete

Trench 10 – possible pile posts and chimney base remains for probable early 20<sup>th</sup>-century building

Tel: +64 (0) 94458953 JB: +64 (0) 2102973641 AB: +64 (0) 2102973633