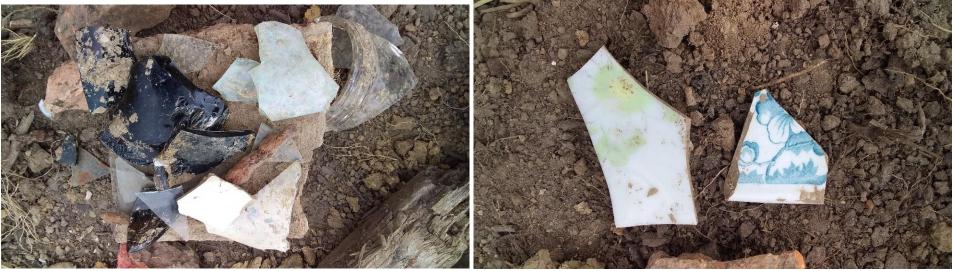

- Trench 10 was excavated in the approximate location of the former house site on a slightly different alignment to avoid large tree stumps. A series of posts were revealed below the turf/topsoil layer, driven into natural soils, but truncated higher up as a result of the historical demolition / removal of the house.
- Small fragments of glass, wood, and brick were present mixed in amongst the turf and topsoil on the surface, above the level of the posts. These have been identified as consistent with an early 20<sup>th</sup> century date.
- Probable remains of a chimney base were located approximately 4m NW of trench 10 within the weeds. The feature comprised unfrogged and machine-cut bricks, with coarse aggregate concrete bonding material over some bricks. Some loose bricks were also present on the surface (ex situ)

Loose (disturbed/redeposited) surface artefacts from turf/topsoil layer in vicinity of house site T10. Primarily 20<sup>th</sup> century material where date can be confirmed from visual diagnostics.

Tel: +64 (0) 94458953 JB: +64 (0) 2102973641 AB: +64 (0) 2102973633 Email: <u>Info@planheritage.co.nz</u> Web: <u>www.planheritage.co.nz</u> 48 Lake Road Narrow Neck Auckland 0624