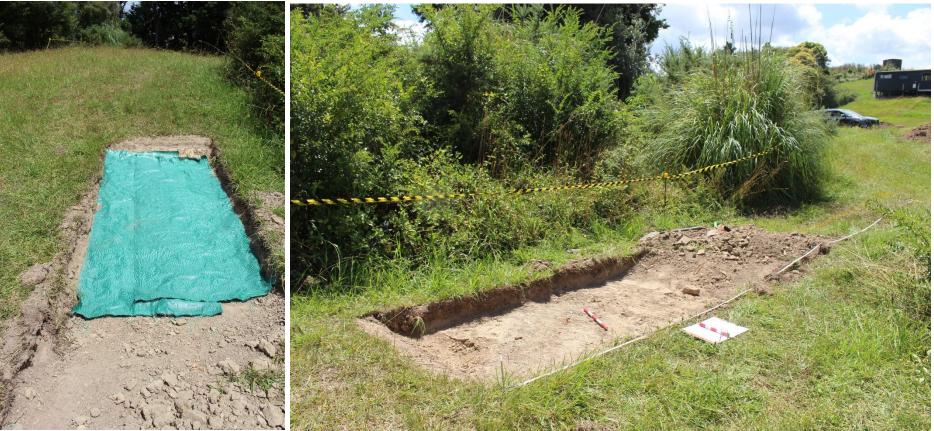

### Resource Consent: LUC60378963

The record for this visit is in Table 1 (below) and log for the on-going compliance with the conditions of this consent are in Table 2 (below).

- Due to H&S concerns around the small size of the digger, and access difficulty, it was decided not to dig Geotechnical trenches by machine (trenches 11 and 12 on plan) but hand augers were taken instead in these locations. Information on soil profiles to be provided by CMW Geosciences ltd.
- Trenches 2, 3, 4 and 5 were planned and recorded no archaeological deposits were observed in these trenches
- All exploratory trenches were surveyed by Buckton surveyors, to confirm 'as dug' locations, and added to the site topo plan previously produced
- Trench 06 was covered with a protective geotextile layer prior to backfill as per HHMP
- All trenches were inspected by Mica Plowman and certified to be backfilled as per conditions set out in Table 2 below.

Site protection examples – protection of archaeological deposits (T06) with polypropylene geotextile cloth prior to backfilling as per HHMP. Hazard barrier tape demarcating `no-travel' zones

Tel: +64 (0) 94458953 JB: +64 (0) 2102973641 AB: +64 (0) 2102973633